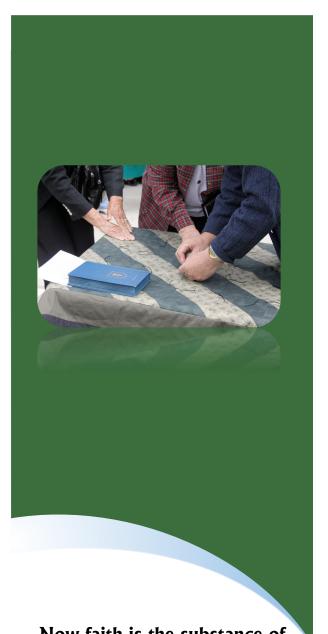

### Can you touch a prayer? Can you pull it close and feel its comfort?

You can if it's part of a Prayer Quilt. Our Prayer Quilts are more than just colourful, comforting blankets. The warmth they bring comes from the prayers that are tied into each knot.

### The purpose of Prayers & Squares is to promote prayer through the use of quilts.

Our motto is: *It's not about the quilt, it's all* about the prayers. As each knot is tied, a silent prayer is said for someone in special need, who then receives the finished guilt. Since 2004, we have given more than 300 quilts to sick babies, cancer patients, people facing surgery, those in personal crisis and for many other reasons; but each one is for someone in special need of prayer.

## Everyone is invited to tie a knot and say a prayer for the recipient of each of our Prayer Quilts (whether you know them or not).

Your prayers are important! Would you like to help with Prayers & Squares? You don't need to be a quilter. We can use record keepers, organizers, hand sewers, ironers, pinners, work day helpers, etc. If you feel that this is a ministry God is calling you to help with, please talk to Liz Shantz (519-935-2105).