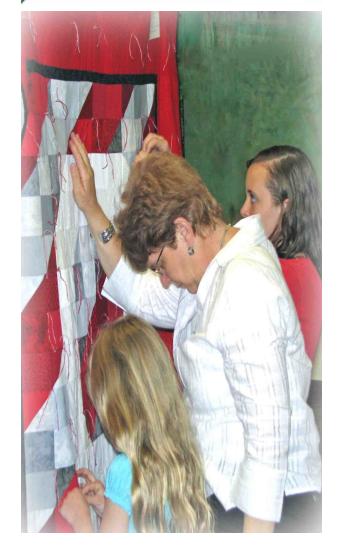

### Can you touch a prayer? Can you pull it close and feel its comfort?

You can if it's part of a Prayer Quilt. Our Prayer Quilts are more than just colourful, comforting blankets. The warmth they bring comes from the prayers that are tied into each knot.

### The purpose of Prayers & Squares is to promote prayer through the use of quilts.

Our motto is: *It's not about the quilt, it's all* about the prayers. As each knot is tied, a silent prayer is said for someone in special need, who then receives the finished guilt. Since 2004, we have given more than 300 quilts to sick babies, cancer patients, people facing surgery, those in personal crisis and for many other reasons; but each one is for someone in special need of prayer.

## Everyone is invited to tie a knot and say a prayer for the recipient of each of our Prayer Quilts (whether you know them or not).

Your prayers are important! Would you like to help with Prayers & Squares? You don't need to be a quilter. We can use record keepers, organizers, hand sewers, ironers, pinners, work day helpers, etc. If you feel that this is a ministry God is calling you to help with, please talk to Liz Shantz (519-935-2105).